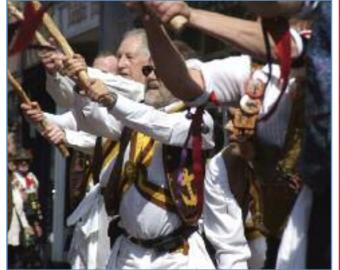

Enjoy one of the largest May Day celebrations of its kind

Festival highlights include:

Dozens of Morris dancing sides 
Food, drink and lifestyle fair 
International music acts 
Fun children's activities 
Jack-in-the-Green

**Simon Care Trio** – One of the best ceilidh bands in the country. Simon is well know for his work with young morris sides and the innovative band Edward II.

Morris sides will be performing across the High Street in front of the following locations: