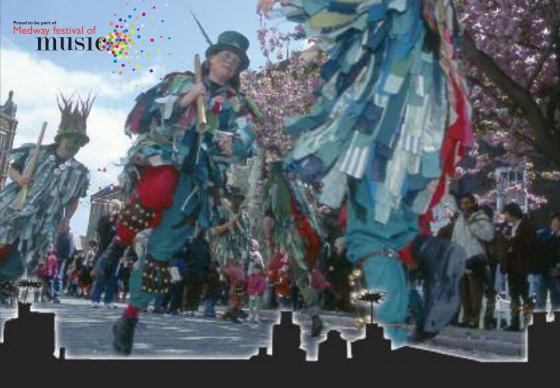

Enjoy one of the largest May Day celebrations of its kind

Festival highlights include:

Dozens of Morris dancing sides 
Food, drink and lifestyle fair 
International music acts 
Fun children's activities 
Jack-in-the-Green

♦ Four outdoor stages ♦

Med

Serving You

Welcome

Imagine a world 400 years ago where children were used as chimney sweeps. There was little pay, it was a dirty trade and there was little reward for the men who did the job and even less for children.

Medway's annual Sweeps Festival recreates the joy and laughter enjoyed by chimney sweeps at their traditional holiday. It was the one time of the year that the sweeps

could leave the soot behind and have some fun. The Sweeps holiday was traditionally held on 1 May. Locally, they used to mark the occasion by staging a procession through the streets of Rochester.

Their fun continued with the Jack-in-the-Green ceremony. Jack was a seven-foot character who they used to awaken at dawn on Bluebell Hill, Chatham. Jack-In-The-Green would walk with the chimney sweeps in their parade. In 1868 the Climbing Boys' Act made it illegal to employ young boys in the trade, so the traditional procession began to fade. The final May celebration was held in the early 1900s.