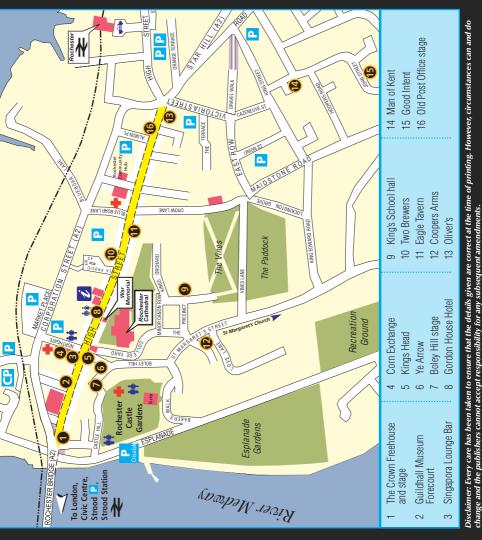

### Train

Rochester station is only a five-minute walk from Rochester High Street and nas excellent links between London and the coast. For information on planning your journey visit: <u>www.setrains.co.uk</u>

### Car and coach parking

short walk away. Coach parking is free will apply and information is available pick-up point also shown on the map. map. Normal car parking restrictions available at the Civic Centre, Strood, Limited car parking is available near throughout the festival and is only a he centre of Rochester. Public car Coaches may use the drop-off and oarks are indicated on the festival and shown on the festival map. at all car parks. Car parking is

## For further information

nformation Centre for any last minute changes or speak to an event steward. n case of wet weather some events may be re-programmed to other venues. Please visit the Visitor

Email: visitor.centre@medway.gov.uk 95 High Street, Rochester, Kent Phone: **01634 338141** ME1 1LX