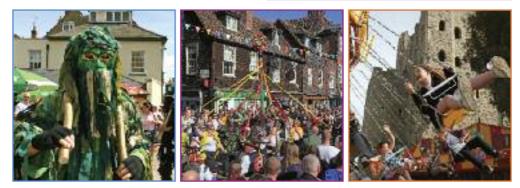

Medway's annual Sweeps Festival recreates the joy and laughter enjoyed by chimney sweeps at their traditional holiday. It was the one time of the year that the sweeps

could leave the soot behind and have some fun. The Sweeps holiday was traditionally held on 1 May. Locally, they used to mark the occasion by staging a procession through the streets of Rochester.

Their fun continued with the Jack-in-the-Green ceremony. Jack was a seven-foot character who they used to awaken at dawn on Bluebell Hill, Chatham. Jack-In-The-Green would walk with the chimney sweeps in their parade. In 1868 the Climbing Boys' Act made it illegal to employ young boys in the trade, so the traditional procession began to fade. The final May celebration was held in the early 1900s.

Local businessman Gordon Newton, a keen historian, revived the festival in 1981. He decided it was time to bring it back and over the years he has helped develop the festival into what it is today - an extravaganza of traditional Britain. Gordon researched the sweeps tradition and organised a parade, involving local Morris sides. Today he is a festival producer/dance director and plays melodeon for several Morris sides.

Meanwhile Doug Hudson is the festival's music director, a role he has held for many years. Doug is well known on the local and national folk scene and also arranges the folk music programme at the Brook Theatre. He plays and sings with The Hot Rats, a very popular local folk act. Through Gordon's vision and hard work, Doug's musical ability and Medway Council's assistance with organisation, Rochester's Sweeps Festival is in its 35th year and is the largest May Day celebration of its kind in the country, if not further afield.